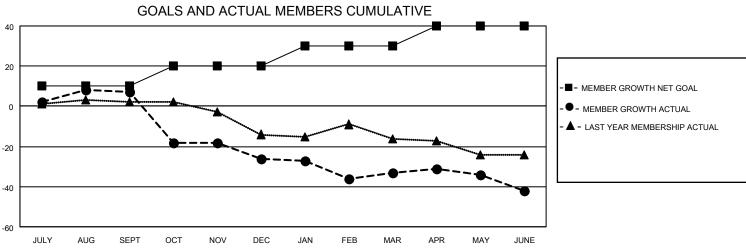

## MONTHLY MEMBERSHIP PROGRESS REPORT

LOCATION IOWA District 9 MC Results as of: 6/30/2023

| Clubs RESULTS FOR 2022-2023 |   |   |   | Members  RESULTS FOR 2022-2023 |    |    |    |
|-----------------------------|---|---|---|--------------------------------|----|----|----|
|                             |   |   |   |                                |    |    |    |
| JULY/AUG/SEPT               | 0 | 0 | 0 | JULY/AUG/SEPT                  | 10 | 17 | 9  |
| OCT/NOV/DEC                 | 0 | 0 | 0 | OCT/NOV/DEC                    | 10 | 20 | 51 |
| JAN/FEB/MAR                 | 1 | 0 | 1 | JAN/FEB/MAR                    | 10 | 44 | 36 |
| APR/MAY/JUNE                | 0 | 0 | 0 | APR/MAY/JUNE                   | 10 | 18 | 26 |